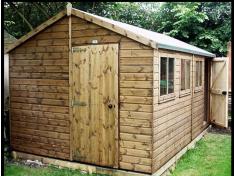

# **Premier** Workshop

2.4m (8') Gable End

|                     | 2.4 x 2.4m | 3.0 x 2.4m | 3.6 x 2.4m | 4.2 x 2.4m | 4.8 x 2.4m | 5.4 x 2.4m |
|---------------------|------------|------------|------------|------------|------------|------------|
| SIZE LENGTH X WIDTH | 8' x 8'    | 10' x 8'   | 12' x 8'   | 14' x 8'   | 16' x 8'   | 18' x 8'   |
| Supply Only         | £1381      | £1555      | £1843      | £2016      | £2477      | £2760      |
| Erected             | £1569      | £1746      | £2050      | £2270      | £2734      | £3025      |
| 3" Timber Bearers   | £50        | £60        | £70        | £70        | £88        | £97        |

3.0m ( 10' ) Gable End

|                     | 3.0 x 3.0m | 3.6 x 3.0m | 4.2 x 3.0m | 4.8 x 3.0m | 5.4 x 3.0m | 6.0 x 3.0m |
|---------------------|------------|------------|------------|------------|------------|------------|
| SIZE LENGTH X WIDTH | 10' x 10'  | 12' x 10'  | 14' x 10'  | 16' x 10'  | 18' x 10'  | 20' x 10'  |
| Supply Only         | £1910      | £2108      | £2542      | £2768      | £3143      | £3395      |
| Erected             | £2140      | £2343      | £2803      | £3034      | £3412      | £3670      |
| 3" Timber Bearers   | £75        | £79        | £84        | £88        | £93        | £97        |

3.6m ( 12' ) Gable End

|                     | 3.0 x 3.6m | 3.6 x 3,6m | 4.2 x 3.6m | 4.8 x 3.6m | 5.4 x 3.6m | 6.0 x 3.6m |
|---------------------|------------|------------|------------|------------|------------|------------|
| SIZE LENGTH X WIDTH | 10' x 12'  | 12' x 12'  | 14' x 12'  | 16' x 12'  | 18' x 12'  | 20' x 12'  |
| Supply Only         | £2268      | £2545      | £2852      | £3130      | £3595      | £3771      |
| Erected             | £2528      | £2807      | £3162      | £3442      | £3910      | £4091      |
| 3" Timber Bearers   | £84        | £93        | £102       | £111       | £121       | £130       |

#### Workshop range Includes:-

One door, Door handle and key lockable lock, Moisture barrier breathable lining, Heavy 32kg felt, Two Double opening windows & Spirit based light brown treatment

Add Extra Door £100.00 each. Extra Opening window single £50 and double £80 each