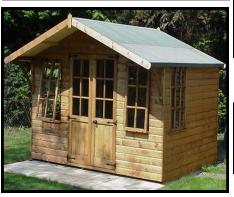

# Traditional Summer House

|                     | 1.8 x<br>2.4m | 2.4 x<br>2.4m | 3.0 x<br>2.4m |
|---------------------|---------------|---------------|---------------|
| SIZE LENGTH X WIDTH | 6' x 8'       | 8' x 8'       | 10' x 8'      |
| Supply Only         | £1668         | £1807         | £1985         |
| Erected             | £1893         | £2021         | £2187         |
| 3" Timber Bearers   | £47           | £50           | £60           |

Order Codes for Pent Roof Sheds Only

Traditional Summer house includes:-Two opening windows, Two side fixed windows, Antique door and window fittings, Key lockable lock, Moisture barrier lining, Heavy 32kg felt and Spirit based light brown treated