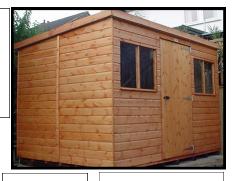

Order Codes for Pent Roof Sheds Only

Traditional Summer house includes:-Two opening windows, Two side fixed windows, Antique door and window fittings, Key lockable lock, Moisture barrier lining, Heavy 32kg felt and Spirit based light brown treated