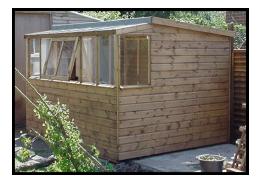

**Potting Sheds** 

|                     | 1.8 x 1.5m | 1.8 x 1.8m | 1.8 x 2.1m | 2.4 x 1.8m | 2.4 x 2.1m |
|---------------------|------------|------------|------------|------------|------------|
| SIZE LENGTH X WIDTH | 6' x 5'    | 6' x 6'    | 6' x 7'    | 8' x 6'    | 8' x 7'    |
| Supply Only         | £1089      | £1190      | £1266      | £1356      | £1405      |
| Erected             | £1284      | £1385      | £1464      | £1556      | £1607      |
| 3" Timber Bearers   | £35        | £35        | £45        | £47        | £50        |

Potting shed Includes:- One 3' wide door, Double opening window, Door handle and key lockable lock, Moisture barrier lining, Staging, Heavy 32kg Felt & Spirit based light brown treated