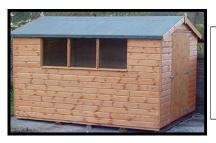

### Premier Garden Shed

Premier range includes :-

One 3'wide door, Fixed windows, Door handle and key lockable lock, Moisture barrier breathable lining, Heavy 32kg roofing felt & Spirit based light brown treated

Extra doors £ 100.00 each

Extra Single opening Window £50.00 each Double £80.00each

| Apex or Pent Roof   | 1.5 X<br>1.2m | 1.8 x<br>1.2m | 2.1 x<br>1.5m | 2.4 x<br>1.5m | 3.0 x<br>1.5m | 2.4 X<br>1.8m |
|---------------------|---------------|---------------|---------------|---------------|---------------|---------------|
| SIZE LENGTH X WIDTH | 5' X 4'       | 6' X 4'       | 7' X 5'       | 8' X 5'       | 10' X 5'      | 8' X 6'       |
| Supply Only         | £493          | £612          | £705          | £771          | £980          | £848          |
| Erected             | £581          | £723          | £836          | £910          | £1116         | £1000         |
| 3" Timber Bearers   | £34           | £35           | £38           | £42           | £47           | £47           |

|                     | 3.0 x<br>1.8m | 3.6 x<br>1.8m | 3.0 x<br>2.4m | 3.6 x<br>2.4m | 4.2 x<br>2.4m | 2.4 x<br>3.0m | 3.0 x<br>3.0m |
|---------------------|---------------|---------------|---------------|---------------|---------------|---------------|---------------|
| SIZE LENGTH X WIDTH | 10' x 6'      | 12' x 6'      | 10' x 8'      | 12' x 8'      | 14' x 8'      | 8' x 10'      | 10' x 10'     |
| Supply Only         | £1020         | £1181         | £1228         | £1460         | £1786         | £1476         | £1791         |
| Erected             | £1167         | £1338         | £1416         | £1662         | £2006         | £1706         | £1958         |
| 3" Timber Bearers   | £48           | £53           | £60           | £70           | £70           | £60           | £75           |