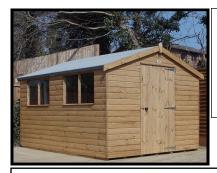

### **Standard** Garden Shed

| Standard Shed<br>Includes |               | One 3'wide door with pad bolt, Fixed windows, 20kg roofing felt & spirit based light brown treated |               |               |               |               |               |  |  |
|---------------------------|---------------|----------------------------------------------------------------------------------------------------|---------------|---------------|---------------|---------------|---------------|--|--|
| Apex or Pent Roof         |               | 1.5 X<br>1.2m                                                                                      | 1.8 x<br>1.2m | 2.1 x<br>1.5m | 2.4 x<br>1.5m | 3.0 x<br>1.5m | 2.4 X<br>1.8m |  |  |
| SIZE LENGTH X WIDTH       |               | 5' X 4'                                                                                            | 6' X 4'       | 7' X 5'       | 8' X 5'       | 10' X 5'      | 8' X 6'       |  |  |
| Supply Only               |               | £455                                                                                               | £525          | £620          | £705          | £890          | £740          |  |  |
| Erected                   |               | £542                                                                                               | £637          | £755          | £840          | £1025         | £886          |  |  |
| 3" Timber Bearers         |               | £34                                                                                                | £35           | £38           | £42           | £47           | £47           |  |  |
| Extra door £100.00 each   | Single        | Opening                                                                                            | window        | Extra         | £50.00        | Double        | £80.00        |  |  |
|                           | 3.0 x<br>1.8m | 3.6 x<br>1.8m                                                                                      | 3.0 x<br>2.4m | 3.6 x<br>2.4m | 4.2 x<br>2.4m | 2.4 x<br>3.0m | 3.0 x 3.0m    |  |  |
| SIZE LENGTH X WIDTH       | 10' x 6'      | 12' x 6'                                                                                           | 10' x 8'      | 12' x 8'      | 14' x 8'      | 8' x 10'      | 10' x 10'     |  |  |
| Supply Only               | £975          | £1098                                                                                              | £1153         | £1375         | £1606         | £1343         | £1558         |  |  |
| Erected                   | £1099         | £1256                                                                                              | £1341         | £1581         | £1831         | £1565         | £1778         |  |  |
| 3" Timber Bearers         | £48           | £53                                                                                                | £60           | £70           | £70           | £60           | £75           |  |  |