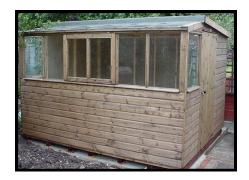

### Premier Garden Shed

Premier range includes :-

One 3'wide door, Fixed windows, Door handle and key lockable lock, Moisture barrier breathable lining, Heavy 32kg roofing felt & Spirit based light brown treated

#### Workshop range Includes:-

One door, Door handle and key lockable lock, Moisture barrier breathable lining, Heavy 32kg felt, Two Double opening windows & Spirit based light brown treatment

Add Extra Door £100.00 each. Extra Opening window single £50 and double £80 each