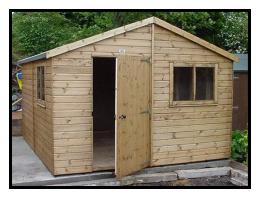

# **Premier** Workshop

2.4m (8') Gable End

|                     | 2.4 x 2.4m | 3.0 x 2.4m | 3.6 x 2.4m | 4.2 x 2.4m | 4.8 x 2.4m | 5.4 x 2.4m |
|---------------------|------------|------------|------------|------------|------------|------------|
| SIZE LENGTH X WIDTH | 8' x 8'    | 10' x 8'   | 12' x 8'   | 14' x 8'   | 16' x 8'   | 18' x 8'   |
| Supply Only         | £1381      | £1555      | £1843      | £2016      | £2477      | £2760      |
| Erected             | £1569      | £1746      | £2050      | £2270      | £2734      | £3025      |
| 3" Timber Bearers   | £50        | £60        | £70        | £70        | £88        | £97        |

3.0m ( 10' ) Gable End

|                     | 3.0 x 3.0m | 3.6 x 3.0m | 4.2 x 3.0m | 4.8 x 3.0m | 5.4 x 3.0m | 6.0 x 3.0m |
|---------------------|------------|------------|------------|------------|------------|------------|
| SIZE LENGTH X WIDTH | 10' x 10'  | 12' x 10'  | 14' x 10'  | 16' x 10'  | 18' x 10'  | 20' x 10'  |
| Supply Only         | £1910      | £2108      | £2542      | £2768      | £3143      | £3395      |
| Erected             | £2140      | £2343      | £2803      | £3034      | £3412      | £3670      |
| 3" Timber Bearers   | £75        | £79        | £84        | £88        | £93        | £97        |

3.6m ( 12' ) Gable End

|                     | 3.0 x 3.6m | 3.6 x 3,6m | 4.2 x 3.6m | 4.8 x 3.6m | 5.4 x 3.6m | 6.0 x 3.6m |
|---------------------|------------|------------|------------|------------|------------|------------|
| SIZE LENGTH X WIDTH | 10' x 12'  | 12' x 12'  | 14' x 12'  | 16' x 12'  | 18' x 12'  | 20' x 12'  |
| Supply Only         | £2268      | £2545      | £2852      | £3130      | £3595      | £3771      |
| Erected             | £2528      | £2807      | £3162      | £3442      | £3910      | £4091      |
| 3" Timber Bearers   | £84        | £93        | £102       | £111       | £121       | £130       |

#### Workshop range Includes:-

One door, Door handle and key lockable lock, Moisture barrier breathable lining, Heavy 32kg felt, Two Double opening windows & Spirit based light brown treatment

Add Extra Door £100.00 each. Extra Opening window single £50 and double £80 each