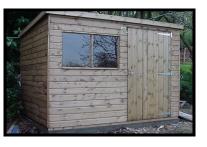

### **Standard** Garden Shed

| Standard Shed<br>Includes |               | One 3'wide door with pad bolt, Fixed windows, 20kg roofing felt & spirit based light brown treated |               |               |               |               |               |  |  |
|---------------------------|---------------|----------------------------------------------------------------------------------------------------|---------------|---------------|---------------|---------------|---------------|--|--|
| Apex or Pent Roof         |               | 1.5 X<br>1.2m                                                                                      | 1.8 x<br>1.2m | 2.1 x<br>1.5m | 2.4 x<br>1.5m | 3.0 x<br>1.5m | 2.4 X<br>1.8m |  |  |
| SIZE LENGTH X WIDTH       |               | 5' X 4'                                                                                            | 6' X 4'       | 7' X 5'       | 8' X 5'       | 10' X 5'      | 8' X 6'       |  |  |
| Supply Only               |               | £455                                                                                               | £525          | £620          | £705          | £890          | £740          |  |  |
| Erected                   |               | £542                                                                                               | £637          | £755          | £840          | £1025         | £886          |  |  |
| 3" Timber Bearers         |               | £34                                                                                                | £35           | £38           | £42           | £47           | £47           |  |  |
| Extra door £100.00 each   | Single        | Opening                                                                                            | window        | Extra         | £50.00        | Double        | £80.00        |  |  |
|                           | 3.0 x<br>1.8m | 3.6 x<br>1.8m                                                                                      | 3.0 x<br>2.4m | 3.6 x<br>2.4m | 4.2 x<br>2.4m | 2.4 x<br>3.0m | 3.0 x 3.0m    |  |  |
| SIZE LENGTH X WIDTH       | 10' x 6'      | 12' x 6'                                                                                           | 10' x 8'      | 12' x 8'      | 14' x 8'      | 8' x 10'      | 10' x 10'     |  |  |
| Supply Only               | £975          | £1098                                                                                              | £1153         | £1375         | £1606         | £1343         | £1558         |  |  |
| Erected                   | £1099         | £1256                                                                                              | £1341         | £1581         | £1831         | £1565         | £1778         |  |  |
| 3" Timber Bearers         | £48           | £53                                                                                                | £60           | £70           | £70           | £60           | £75           |  |  |